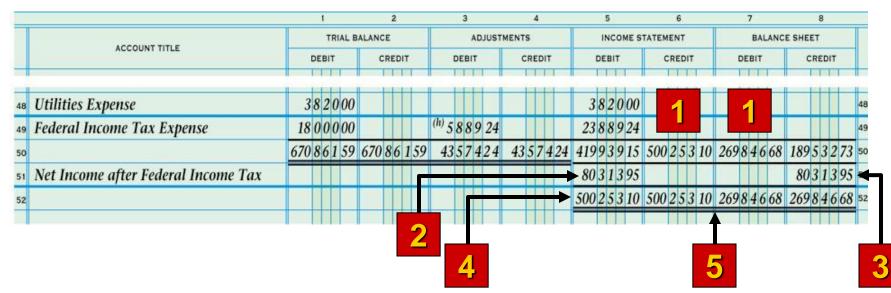

# RECORDING THE FEDERAL INCOME TAX

4

| 1        | 2                                                                               | 3                                                                                                                                | 4                                                                                                                                                                                                                                                                                                                                                                                                                       | 5                                                                                                                                                                                                                                                                                                                                              | 6                                                                                                                                                                                                                                                                                                                                                                                                                                                                                                                                                                                                            | 7                                                                                                                                                                                                                                                                                                                                                                                                                                                                                                                                                                                                                                                                                                                                                                                                                                                                                                                                                                                                                                                                                                                 | 8                                                                                                                                                                                                                                                                                                                                                                                                                                                                                                                                                                                                                                                                                                                                                           |
|----------|---------------------------------------------------------------------------------|----------------------------------------------------------------------------------------------------------------------------------|-------------------------------------------------------------------------------------------------------------------------------------------------------------------------------------------------------------------------------------------------------------------------------------------------------------------------------------------------------------------------------------------------------------------------|------------------------------------------------------------------------------------------------------------------------------------------------------------------------------------------------------------------------------------------------------------------------------------------------------------------------------------------------|--------------------------------------------------------------------------------------------------------------------------------------------------------------------------------------------------------------------------------------------------------------------------------------------------------------------------------------------------------------------------------------------------------------------------------------------------------------------------------------------------------------------------------------------------------------------------------------------------------------|-------------------------------------------------------------------------------------------------------------------------------------------------------------------------------------------------------------------------------------------------------------------------------------------------------------------------------------------------------------------------------------------------------------------------------------------------------------------------------------------------------------------------------------------------------------------------------------------------------------------------------------------------------------------------------------------------------------------------------------------------------------------------------------------------------------------------------------------------------------------------------------------------------------------------------------------------------------------------------------------------------------------------------------------------------------------------------------------------------------------|-------------------------------------------------------------------------------------------------------------------------------------------------------------------------------------------------------------------------------------------------------------------------------------------------------------------------------------------------------------------------------------------------------------------------------------------------------------------------------------------------------------------------------------------------------------------------------------------------------------------------------------------------------------------------------------------------------------------------------------------------------------|
| TRIAL B  | ALANCE                                                                          | ADJUS                                                                                                                            | TMENTS                                                                                                                                                                                                                                                                                                                                                                                                                  | INCOME ST                                                                                                                                                                                                                                                                                                                                      | ATEMENT                                                                                                                                                                                                                                                                                                                                                                                                                                                                                                                                                                                                      | BALANCE                                                                                                                                                                                                                                                                                                                                                                                                                                                                                                                                                                                                                                                                                                                                                                                                                                                                                                                                                                                                                                                                                                           | SHEET                                                                                                                                                                                                                                                                                                                                                                                                                                                                                                                                                                                                                                                                                                                                                       |
| DEBIT    | CREDIT                                                                          | DEBIT                                                                                                                            | CREDIT                                                                                                                                                                                                                                                                                                                                                                                                                  | DEBIT                                                                                                                                                                                                                                                                                                                                          | CREDIT                                                                                                                                                                                                                                                                                                                                                                                                                                                                                                                                                                                                       | DEBIT                                                                                                                                                                                                                                                                                                                                                                                                                                                                                                                                                                                                                                                                                                                                                                                                                                                                                                                                                                                                                                                                                                             | CREDIT                                                                                                                                                                                                                                                                                                                                                                                                                                                                                                                                                                                                                                                                                                                                                      |
|          |                                                                                 |                                                                                                                                  |                                                                                                                                                                                                                                                                                                                                                                                                                         |                                                                                                                                                                                                                                                                                                                                                |                                                                                                                                                                                                                                                                                                                                                                                                                                                                                                                                                                                                              |                                                                                                                                                                                                                                                                                                                                                                                                                                                                                                                                                                                                                                                                                                                                                                                                                                                                                                                                                                                                                                                                                                                   |                                                                                                                                                                                                                                                                                                                                                                                                                                                                                                                                                                                                                                                                                                                                                             |
| 3586450  |                                                                                 |                                                                                                                                  |                                                                                                                                                                                                                                                                                                                                                                                                                         |                                                                                                                                                                                                                                                                                                                                                |                                                                                                                                                                                                                                                                                                                                                                                                                                                                                                                                                                                                              | 3586450                                                                                                                                                                                                                                                                                                                                                                                                                                                                                                                                                                                                                                                                                                                                                                                                                                                                                                                                                                                                                                                                                                           |                                                                                                                                                                                                                                                                                                                                                                                                                                                                                                                                                                                                                                                                                                                                                             |
|          | 649700                                                                          |                                                                                                                                  | <sup>(f)</sup> 6 5 4 0 00                                                                                                                                                                                                                                                                                                                                                                                               |                                                                                                                                                                                                                                                                                                                                                |                                                                                                                                                                                                                                                                                                                                                                                                                                                                                                                                                                                                              |                                                                                                                                                                                                                                                                                                                                                                                                                                                                                                                                                                                                                                                                                                                                                                                                                                                                                                                                                                                                                                                                                                                   | 1303700                                                                                                                                                                                                                                                                                                                                                                                                                                                                                                                                                                                                                                                                                                                                                     |
| 4084950  |                                                                                 |                                                                                                                                  |                                                                                                                                                                                                                                                                                                                                                                                                                         |                                                                                                                                                                                                                                                                                                                                                |                                                                                                                                                                                                                                                                                                                                                                                                                                                                                                                                                                                                              | 4084950                                                                                                                                                                                                                                                                                                                                                                                                                                                                                                                                                                                                                                                                                                                                                                                                                                                                                                                                                                                                                                                                                                           |                                                                                                                                                                                                                                                                                                                                                                                                                                                                                                                                                                                                                                                                                                                                                             |
|          | 506900                                                                          |                                                                                                                                  | <sup>(g)</sup> 5 2 5 0 00                                                                                                                                                                                                                                                                                                                                                                                               |                                                                                                                                                                                                                                                                                                                                                |                                                                                                                                                                                                                                                                                                                                                                                                                                                                                                                                                                                                              |                                                                                                                                                                                                                                                                                                                                                                                                                                                                                                                                                                                                                                                                                                                                                                                                                                                                                                                                                                                                                                                                                                                   | 1031900                                                                                                                                                                                                                                                                                                                                                                                                                                                                                                                                                                                                                                                                                                                                                     |
|          | 1158303                                                                         |                                                                                                                                  |                                                                                                                                                                                                                                                                                                                                                                                                                         |                                                                                                                                                                                                                                                                                                                                                |                                                                                                                                                                                                                                                                                                                                                                                                                                                                                                                                                                                                              |                                                                                                                                                                                                                                                                                                                                                                                                                                                                                                                                                                                                                                                                                                                                                                                                                                                                                                                                                                                                                                                                                                                   | 11 5 8 3 03                                                                                                                                                                                                                                                                                                                                                                                                                                                                                                                                                                                                                                                                                                                                                 |
|          |                                                                                 | <u> </u>                                                                                                                         | <sup>(h)</sup> 5 8 8 9 24                                                                                                                                                                                                                                                                                                                                                                                               |                                                                                                                                                                                                                                                                                                                                                |                                                                                                                                                                                                                                                                                                                                                                                                                                                                                                                                                                                                              | 3                                                                                                                                                                                                                                                                                                                                                                                                                                                                                                                                                                                                                                                                                                                                                                                                                                                                                                                                                                                                                                                                                                                 | 588924                                                                                                                                                                                                                                                                                                                                                                                                                                                                                                                                                                                                                                                                                                                                                      |
|          |                                                                                 | <sup>(b)</sup> 291000                                                                                                            |                                                                                                                                                                                                                                                                                                                                                                                                                         | 291000                                                                                                                                                                                                                                                                                                                                         |                                                                                                                                                                                                                                                                                                                                                                                                                                                                                                                                                                                                              |                                                                                                                                                                                                                                                                                                                                                                                                                                                                                                                                                                                                                                                                                                                                                                                                                                                                                                                                                                                                                                                                                                                   |                                                                                                                                                                                                                                                                                                                                                                                                                                                                                                                                                                                                                                                                                                                                                             |
|          |                                                                                 | a substant line and line income                                                                                                  | the second se                                                                                                                                                                                                                                                                                                         | 124500                                                                                                                                                                                                                                                                                                                                         |                                                                                                                                                                                                                                                                                                                                                                                                                                                                                                                                                                                                              |                                                                                                                                                                                                                                                                                                                                                                                                                                                                                                                                                                                                                                                                                                                                                                                                                                                                                                                                                                                                                                                                                                                   |                                                                                                                                                                                                                                                                                                                                                                                                                                                                                                                                                                                                                                                                                                                                                             |
| 382000   |                                                                                 |                                                                                                                                  |                                                                                                                                                                                                                                                                                                                                                                                                                         | 382000                                                                                                                                                                                                                                                                                                                                         |                                                                                                                                                                                                                                                                                                                                                                                                                                                                                                                                                                                                              |                                                                                                                                                                                                                                                                                                                                                                                                                                                                                                                                                                                                                                                                                                                                                                                                                                                                                                                                                                                                                                                                                                                   |                                                                                                                                                                                                                                                                                                                                                                                                                                                                                                                                                                                                                                                                                                                                                             |
| 1800000  |                                                                                 | <sup>(h)</sup> 5 8 8 9 24                                                                                                        |                                                                                                                                                                                                                                                                                                                                                                                                                         | 2388924                                                                                                                                                                                                                                                                                                                                        | 3                                                                                                                                                                                                                                                                                                                                                                                                                                                                                                                                                                                                            |                                                                                                                                                                                                                                                                                                                                                                                                                                                                                                                                                                                                                                                                                                                                                                                                                                                                                                                                                                                                                                                                                                                   |                                                                                                                                                                                                                                                                                                                                                                                                                                                                                                                                                                                                                                                                                                                                                             |
| 67086159 | 67086159                                                                        | 4357424                                                                                                                          | 4357424                                                                                                                                                                                                                                                                                                                                                                                                                 |                                                                                                                                                                                                                                                                                                                                                |                                                                                                                                                                                                                                                                                                                                                                                                                                                                                                                                                                                                              |                                                                                                                                                                                                                                                                                                                                                                                                                                                                                                                                                                                                                                                                                                                                                                                                                                                                                                                                                                                                                                                                                                                   |                                                                                                                                                                                                                                                                                                                                                                                                                                                                                                                                                                                                                                                                                                                                                             |
|          | DEBIT<br>35 8 6 4 50<br>40 8 4 9 50<br>40 8 4 9 50<br>3 8 2 0 00<br>18 0 0 0 00 | TRIAL BALANCE   DEBIT CREDIT   35 8 6 4 50 6 4 9 7 00   40 8 4 9 50 6 4 9 7 00   40 8 4 9 50 11 5 8 3 03   38 2 0 00 11 5 8 3 03 | TRIAL BALANCE ADJUS   DEBIT CREDIT DEBIT   35 8 6 4 50 6 4 9 7 00 1   40 8 4 9 50 50 6 9 00 1   11 5 8 3 03 1 1   10 1 1 5 8 3 03 1 1   11 5 8 3 03 1 1   11 5 8 3 03 1 1   11 5 8 3 03 1 1   11 5 8 3 03 1 1   11 5 8 3 03 1 1   11 5 8 3 03 1 1   11 5 8 3 03 1 1   11 5 8 3 03 1 1   11 5 8 3 03 1 1   11 5 8 3 03 1 1   11 5 8 3 03 1 1   11 5 8 3 03 1 1   12 5 5 0 6 9 00 1 1   13 8 2 0 00 1 1   18 0 0 0 00 1 1 | TRIAL BALANCE ADJUSTMENTS   DEBIT CREDIT DEBIT CREDIT   35 8 6 4 50 6 4 9 7 00 ( <sup>0</sup> ) 6 5 4 0 00   40 8 4 9 50 ( <sup>0</sup> ) 6 5 4 0 00 ( <sup>0</sup> ) 6 5 4 0 00   40 8 4 9 50 ( <sup>1</sup> ) 5 8 8 9 24 ( <sup>1</sup> ) 5 8 8 9 24   ( <sup>1</sup> ) 5 8 8 2 0 00 ( <sup>1</sup> ) 5 8 8 9 24 ( <sup>1</sup> ) 5 8 8 9 24 | TRIAL BALANCE ADJUSTMENTS INCOME ST   DEBIT CREDIT DEBIT CREDIT DEBIT DE | TRIAL BALANCE ADJUSTMENTS INCOME STATEMENT   DEBIT CREDIT DEBIT CREDIT DEBIT CREDIT   35 8 6 4 50 0 0 0 6 4 9 7 00 0 0 6 4 9 7 00 0 0 0 0 0 0 0 0 0 0 0 0 0 0 0 0 0 0 0 0 0 0 0 0 0 0 0 0 0 0 0 0 0 0 0 0 0 0 0 0 0 0 0 0 0 0 0 0 0 0 0 0 0 0 0 0 0 0 0 0 0 0 0 0 0 0 0 0 0 0 0 0 0 0 0 0 0 0 0 0 0 0 0 0 0 0 0 0 0 0 0 0 0 0 <t< td=""><td>TRIAL BALANCE   ADJUSTMENTS   INCOME STATEMENT   BALANCE     DEBIT   CREDIT   DEBIT   DEBIT   CREDIT   DEBIT   CREDIT   DEBIT   CREDIT   DEBIT   CREDIT   DEBIT   DEBIT   CREDIT   DEBIT   D</td></t<> | TRIAL BALANCE   ADJUSTMENTS   INCOME STATEMENT   BALANCE     DEBIT   CREDIT   DEBIT   DEBIT   CREDIT   DEBIT   CREDIT   DEBIT   CREDIT   DEBIT   CREDIT   DEBIT   DEBIT   CREDIT   DEBIT   D |

2

 Calculate the amount of federal income tax expense adjustment.

- 2. Total and rule the Adjustments columns.
- 3. Extend account balances.

# COMPLETING A WORK SHEET

page 430

- 1. Total the Income Statement and Balance Sheet columns.
- 2. Calculate and enter the net income after federal income tax.
- 3. Extend the net income amount.
- 4. Calculate the column totals.
- 5. Rule double lines.

# A COMPLETED 8-COLUMN WORK SHEET

page 432

|     |                                     |     |     |    |      |      |     |     |      |    | Ho              | bbj | y S | ha   | ck,              | Inc |     |      |     |    |      |     |     |    |    |    |    |    |     |      |       |    |     |      |   |    |
|-----|-------------------------------------|-----|-----|----|------|------|-----|-----|------|----|-----------------|-----|-----|------|------------------|-----|-----|------|-----|----|------|-----|-----|----|----|----|----|----|-----|------|-------|----|-----|------|---|----|
|     |                                     |     |     |    |      |      |     |     |      |    |                 | W   | orl | k Sl | heet             | t   |     |      |     |    |      |     |     |    |    |    |    |    |     |      |       |    |     |      |   |    |
|     |                                     |     |     |    |      |      |     | Fo  | r Y  | ea | r Er            | nde | ed  | De   | cem              | ber | - 3 | 1, 2 | 0   |    |      |     |     |    |    |    |    |    |     |      |       |    |     |      |   |    |
|     |                                     |     | 1   | _  |      |      | 2   | 2   |      |    |                 | з   |     |      |                  |     | 1   |      |     | 5  |      |     |     | 6  | ļ. |    |    |    | 7   |      |       |    | 8   |      |   |    |
|     | ACCOUNT TITLE                       |     | DEE |    | AL B | ALAN | CRE | DIT |      | -  | r               | DEB |     | JUST | MEN              | CRE | וח  | -    |     | IN | COMI | EST |     |    | T  |    |    | г  | B   |      | NCE S |    | RED | UT . | _ |    |
| 1   | Cash                                | 29  |     |    | 28   |      |     |     | T    | T  | 1               |     |     |      |                  |     |     |      |     |    | T    |     |     |    |    |    | 2  | _  | 1.1 | 0 28 | 8     | Ĩ  |     |      |   | 1  |
| 2   | Petty Cash                          |     |     | -  | 00   |      |     |     |      | 1  |                 |     |     |      |                  |     |     |      |     |    |      |     |     |    |    |    |    | -  |     | 000  | -     |    |     |      |   | 2  |
| 3   | Accounts Receivable                 | 14  | 3/1 | -  | 3 40 | -    |     |     |      | T  |                 |     |     |      |                  | 1   |     |      |     |    |      |     |     |    |    |    | 1  | 46 | 59  | 840  | 0     |    |     |      |   | 3  |
| 4   | Allow. for Uncoll. Accts.           |     | T   |    |      |      | 1   | 2   | 7 52 | 2  |                 |     |     |      | (e)              | 12  | 4   | 5 00 |     |    |      |     |     |    |    |    |    | T  | T   |      |       | 1. | 37  | 25   | 2 | 4  |
| 5   | Merchandise Inventory               | 140 | )4  | 80 | 00   |      |     |     |      |    |                 |     |     |      | (d)]             | 58  | 4   | 00   | 1 H |    |      |     |     |    |    |    | 12 | 46 | 54  | 0 00 | 0     |    |     |      |   | 5  |
| 6   | Supplies—Office                     | 3   | 34  | 80 | 00   |      |     |     |      |    |                 |     |     |      | (a)              | 27  | 3   | 00   |     |    |      |     |     |    |    |    |    | 7  | 75  | 0 00 | 0     |    |     |      |   | 6  |
| 7   | Supplies—Store                      | 3   | 39  | 44 | ŧ 00 |      |     |     |      |    |                 |     |     |      | (b) <sub>_</sub> | 29  | 1   | 00   |     |    |      |     |     |    |    |    |    | 10 | )3  | 400  | 0     |    |     |      |   | 7  |
| - 2 | Deshaid Incurance                   | 4   | - 0 | 0  | 000  |      |     |     |      |    |                 |     |     |      | (r)              | 31  | 7   | 000  |     |    |      |     |     |    |    |    |    | 20 | 0   | 0.00 | 0     |    |     |      |   | 2  |
| 42  | Payroll Taxes Expense               | 9   | 71  | 05 | 500  |      |     | Ħ   | T    | T  |                 |     |     |      |                  |     |     |      | 9   | 10 | 050  | 0   |     |    |    |    |    | 1  |     |      |       |    |     |      |   | 42 |
| 43  | Rent Expense                        | 18  | 30  | 00 | 00   |      |     | Π   |      | T  |                 |     |     |      |                  |     |     |      | 18  | 00 | 000  | 0   |     |    |    |    |    | T  | T   |      |       |    |     |      |   | 43 |
| 44  | Salary Expense                      | 104 | 15  | 25 | 5 00 |      |     | Ħ   |      |    |                 |     |     |      |                  |     |     |      | 104 | 52 | 250  | 0   |     |    |    |    |    |    | T   |      |       |    |     |      |   | 44 |
| 45  | Supplies Expense—Office             |     |     |    |      |      |     |     |      | (0 | <sup>1)</sup> 2 | 73  | 0   | 00   |                  |     |     |      | 2   | 73 | :00  | 0   |     |    |    |    |    |    |     |      |       |    |     |      |   | 45 |
| 46  | Supplies Expense—Store              |     |     |    |      |      |     |     |      | a  | "2              | 91  | 0   | 00   |                  |     |     |      | 2   | 91 | 00   | 0   |     |    |    |    |    | T  | Τ   |      |       |    |     |      |   | 46 |
| 47  | Uncollectible Accounts Expense      |     |     |    |      |      |     |     |      | (6 | <sup>?)</sup> 1 | 24  | 15  | 00   |                  |     |     |      | 1   | 24 | 150  | 0   |     |    |    |    |    |    |     |      |       |    |     |      |   | 47 |
| 48  | Utilities Expense                   | 3   | 38. | 20 | 00   |      |     |     |      |    |                 |     |     |      |                  |     |     |      | 3   | 82 | 200  | 0   |     |    |    |    |    |    |     |      |       |    |     |      |   | 48 |
| 49  | Federal Income Tax Expense          | 18  | 30  | 00 | 00   |      |     |     | Г    | () | <sup>1)</sup> 5 | 88  | 39  | 24   |                  |     |     |      | 23  | 88 | 392  | 4   |     |    |    |    |    |    |     |      |       |    |     |      | 1 | 49 |
| 50  |                                     | 670 | )8  | 61 | 59   | 67   | 08  | 6   | 159  | )  | 43              | 57  | 4   | 24   | 4                | 35  | 7   | 124  | 419 | 93 | 891  | 5   | 500 | 2. | 53 | 10 | 26 | 98 | 34  | 6 68 | 8 18  | 39 | 53  | 27   | 3 | 50 |
| 51  | Net Income after Federal Income Tax |     |     |    |      |      |     |     |      |    |                 |     |     |      |                  |     |     |      | 80  | 31 | 39   | 5   |     |    |    |    |    |    |     |      | 1     | 30 | 31  | 39   | 5 | 51 |
| 52  |                                     |     |     |    |      |      |     |     |      |    |                 |     |     |      |                  |     |     |      | 500 | 25 | 531  | 0   | 500 | 2  | 53 | 10 | 26 | 98 | 34  | 6 68 | 8 26  | 59 | 84  | 66   | 8 | 52 |
|     |                                     |     |     |    |      |      |     |     |      |    |                 |     |     |      | _                |     |     |      |     | 20 |      |     |     |    | 1  |    | 1  |    |     |      |       |    | 2   |      |   |    |